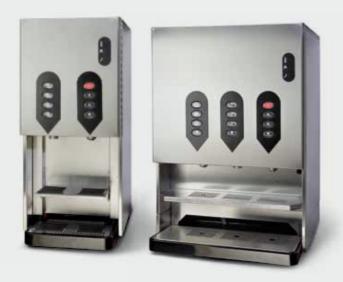

Mini Excel

Excel

| Capacity                                | Mini Excel | Excel |
|-----------------------------------------|------------|-------|
| N° of selections                        | 7          | 11    |
| N° of soluble canisters                 | 2          | 4     |
| Soluble coffee - canister capacity (kg) | 2 x 1      | 4 x 1 |
| Boiler capacity (litres)                | 14         | 30    |
|                                         |            |       |
| Dimensions                              | Mini Excel | Excel |
| Height (mm)                             | 820        | 780   |
|                                         |            |       |

# **HIGH PRODUCTIVITY**

- Up to one and a half litres of coffee within 15 seconds for the Excel model and 20 seconds for the Mini-Excel model.
- The Excel Model is capable of filling two jugs of coffee and one hot water jug simultaneously.