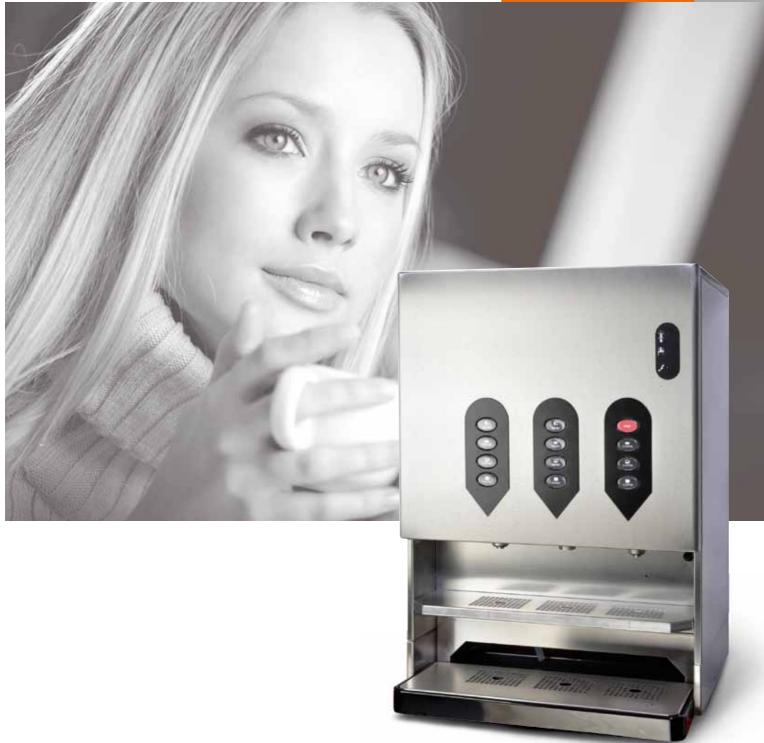

# A world of sensations

Hot drinks

Exce Hot drinks

The Excel and Mini-Excel series by Coffetek, a company of the AZKOYEN Group, have been designed for intensive catering operations and are capable of filling one or two coffee jugs and one hot water jug simultaneously.

### EASE OF USE

- Up to 3 selection keypads: cup, half a jug, full jug, continuous service and hot water.
- The movable platform permits the use of cups in selfservice mode.