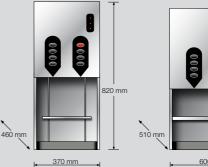

Mini Excel

Excel

| Capacity                                | Mini Excel | Excel |
|-----------------------------------------|------------|-------|
| N° of selections                        | 7          | 11    |
| N° of soluble canisters                 | 2          | 4     |
| Soluble coffee - canister capacity (kg) | 2 x 1      | 4 x 1 |
| Boiler capacity (litres)                | 14         | 30    |
|                                         |            |       |
| Dimensions                              | Mini Excel | Excel |
| Height (mm)                             | 820        | 780   |
|                                         |            |       |

# Width (mm) 370 600 Depth (mm) 460 510 Weight (kg) 35 55

| Productivity          | Mini Excel | Excel    |  |
|-----------------------|------------|----------|--|
| Production (litres/h) | 125        | 250      |  |
| Power (kw)            | 3/6/9      | 3/6/9/18 |  |
|                       |            |          |  |