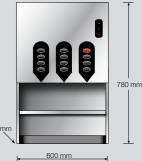

Mini Excel

Excel

| Capacity                                | Mini Excel | Excel |
|-----------------------------------------|------------|-------|
| N° of selections                        | 7          | 11    |
| N° of soluble canisters                 | 2          | 4     |
| Soluble coffee - canister capacity (kg) | 2 x 1      | 4 x 1 |
| Boiler capacity (litres)                | 14         | 30    |
|                                         |            |       |
| Dimensions                              | Mini Excel | Excel |
| Height (mm)                             | 820        | 780   |
|                                         |            |       |

# Width (mm) 370 600 Depth (mm) 460 510 Weight (kg) 35 55

| Productivity          | Mini Excel | Excel    |  |
|-----------------------|------------|----------|--|
| Production (litres/h) | 125        | 250      |  |
| Power (kw)            | 3/6/9      | 3/6/9/18 |  |
|                       |            |          |  |